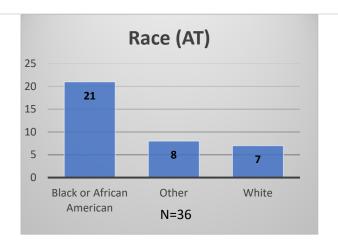

## Daily Data Dashboard – May 10, 2023 Demographics for JTDC Population Wednesday Morning Midnight Count

Total # of probation Involved youth 1: 1,203

<sup>&</sup>lt;sup>1</sup> Probation Active: Any youth who is pending sentencing with an active social history, has been formally placed on probation or supervision with Cook County Juvenile Probation on the date of the report.