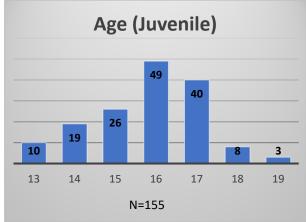

## Daily Data Dashboard – May 10, 2023 Demographics for JTDC Population Wednesday Morning Midnight Count

Total # of probation Involved youth 1: 1,203

<sup>&</sup>lt;sup>1</sup> Probation Active: Any youth who is pending sentencing with an active social history, has been formally placed on probation or supervision with Cook County Juvenile Probation on the date of the report.

<sup>\*</sup>Age, Gender and Race for Criminal Court population (N=1) is not represented in this report. Data sources: cFive Supervisor – Probation Population and RMIS – JTDC Population

## Daily Data Dashboard – May 10, 2023 Demographics for JTDC Population Wednesday Morning Midnight Count