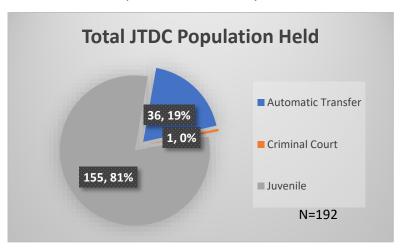

## Daily Data Dashboard – May 10, 2023 Demographics for JTDC Population Wednesday Morning Midnight Count

Total # of probation Involved youth 1: 1,203

<sup>&</sup>lt;sup>1</sup> Probation Active: Any youth who is pending sentencing with an active social history, has been formally placed on probation or supervision with Cook County Juvenile Probation on the date of the report.

<sup>\*</sup>Age, Gender and Race for Criminal Court population (N=1) is not represented in this report. Data sources: cFive Supervisor – Probation Population and RMIS – JTDC Population

## Daily Data Dashboard – May 10, 2023 Demographics for JTDC Population Wednesday Morning Midnight Count