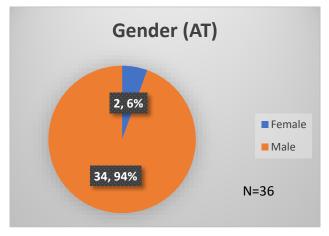

## Daily Data Dashboard – May 10, 2023 Demographics for JTDC Population Wednesday Morning Midnight Count

Total # of probation Involved youth 1: 1,203

<sup>&</sup>lt;sup>1</sup> Probation Active: Any youth who is pending sentencing with an active social history, has been formally placed on probation or supervision with Cook County Juvenile Probation on the date of the report.