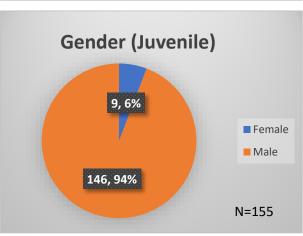

## Daily Data Dashboard – May 10, 2023 Demographics for JTDC Population Wednesday Morning Midnight Count

Total # of probation Involved youth 1: 1,203

<sup>&</sup>lt;sup>1</sup> Probation Active: Any youth who is pending sentencing with an active social history, has been formally placed on probation or supervision with Cook County Juvenile Probation on the date of the report.

<sup>\*</sup>Age, Gender and Race for Criminal Court population (N=1) is not represented in this report. Data sources: cFive Supervisor – Probation Population and RMIS – JTDC Population

## Daily Data Dashboard – May 10, 2023 Demographics for JTDC Population Wednesday Morning Midnight Count