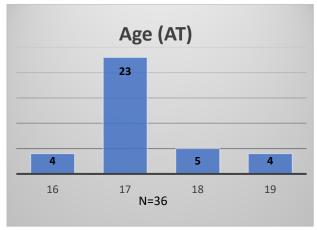

## Daily Data Dashboard – May 10, 2023 Demographics for JTDC Population Wednesday Morning Midnight Count

Total # of probation Involved youth 1: 1,203

<sup>&</sup>lt;sup>1</sup> Probation Active: Any youth who is pending sentencing with an active social history, has been formally placed on probation or supervision with Cook County Juvenile Probation on the date of the report.

<sup>\*</sup>Age, Gender and Race for Criminal Court population (N=1) is not represented in this report. Data sources: cFive Supervisor – Probation Population and RMIS – JTDC Population

## Daily Data Dashboard – May 10, 2023 Demographics for JTDC Population Wednesday Morning Midnight Count