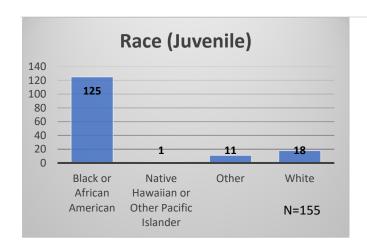

## Daily Data Dashboard – May 10, 2023 Demographics for JTDC Population Wednesday Morning Midnight Count

Total # of probation Involved youth 1: 1,203

<sup>&</sup>lt;sup>1</sup> Probation Active: Any youth who is pending sentencing with an active social history, has been formally placed on probation or supervision with Cook County Juvenile Probation on the date of the report.